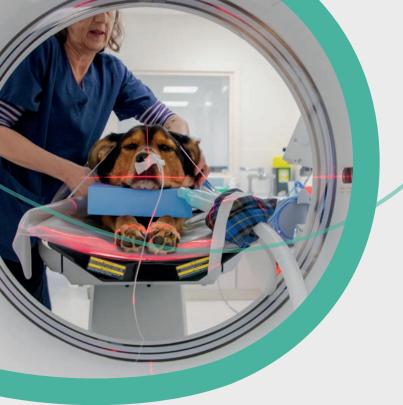

## **Spinal Surgery**

This package includes:

- Initial consultation with a member of our Specialist-led Neurology team with emergency admission facilitated by our Specialist-led Emergency and Critical care team if required
- An MRI scan of the affected area performed by our Specialist-led Diagnostic imaging team
- The decompressive surgery itself, including a ventral slot or hemi-laminectomy, with general anaesthesia provided by our Specialist-led Anaesthesia team
- Up to 4 nights of hospitalisation (1 before and 3 after) with care provided by our 24 hour onsite nurses and vets